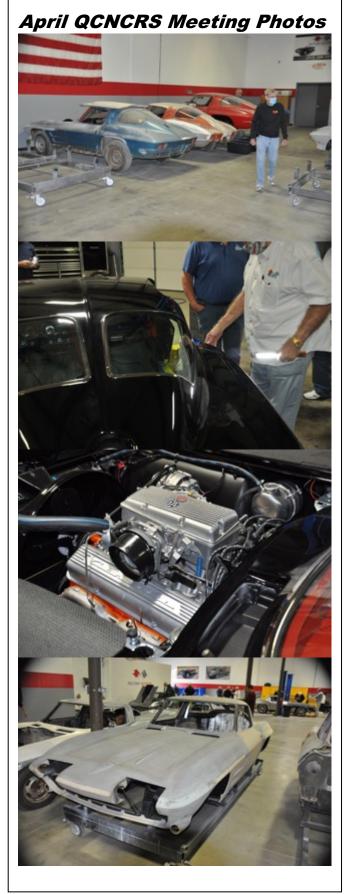

## **April QCNCRS Meeting Photos**

# April QCNCRS Meeting Minutes ..... Tom Smith

Minutes: Tom Smith, Secretary

Tom JAMES OPENED THE MEETING.
TOM THANKED NOEL GRAY FOR HAVING US, AT OUR SECOND MEETING OF THE YEAR

Tom James then introduced Noel Grace and he took the floor. Noel invited everyone to his monthly men's night out on the 29<sup>th</sup> of April. They have corn hole tournaments, talk about cars, and may even do some counseling. Noel explained that he has been in the car business for many years. He has done drag racing and built some chassis for those cars. He explained that the cars in the shop were sold, clients were coming to pick them up, and drop others off. Noel thanked everyone for coming, and then gave a tour of the shop.