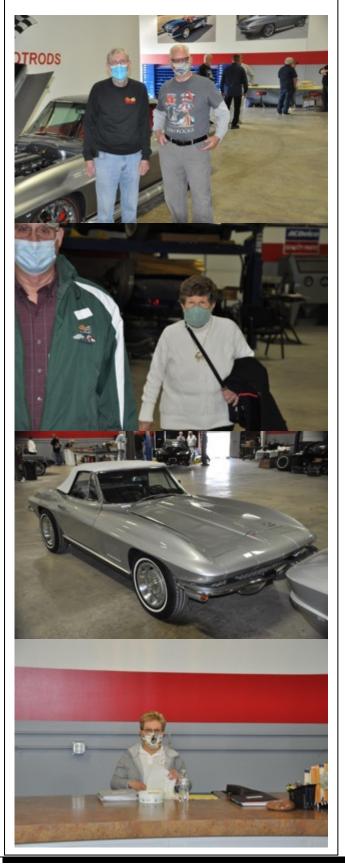

## **April QCNCRS Meeting Photos**

Theresa James, membership chair, informed us that we have 2 new members here tonight, and total membership count is 92. Ralph Robke from Lakeside Park, Kentucky and Ken Bragg have recently joined our Chapter. Please send pictures of the projects you are working on to Terrie so we can post them on the web site.

Tom Smith, Secretary, introduced Ed Curran from Maineville, Ohio as one of our new members. Ken Bragg also introduced himself as a new member and spoke about his C6. Also, just a reminder that wives are certainly welcome to come to the monthly meetings.