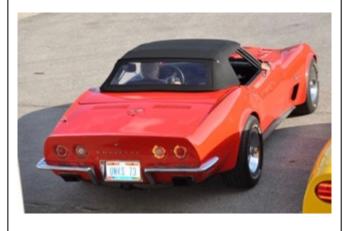

#### **Bob Unkel's 1973 Corvette**

Bob Unkel's 1973 Corvette started life as an 1973 L-82 with M-21 4-speed, Factory air, PS, and PB. When he found the car, it had 13 coats of paint on it in 3 different colors. Major items were not original, so he decided to not modify the basic look of the car but make it more functional because he really likes to drive his car! He spent 4 1/2 years doing a complete nut and bolt bare chassis rebuild. It now has upgraded suspension with Global West Tubular Control Arms, Viking Coil overs in the front and Viking double adjustable shocks in the rear with a modified 9 leaf spring and sway bar. The non-original 350 engine has numerous 'enhancements' to get better performance and the car now has a Tremec 5 speed. The difference in handling and performance is like a totally new car.