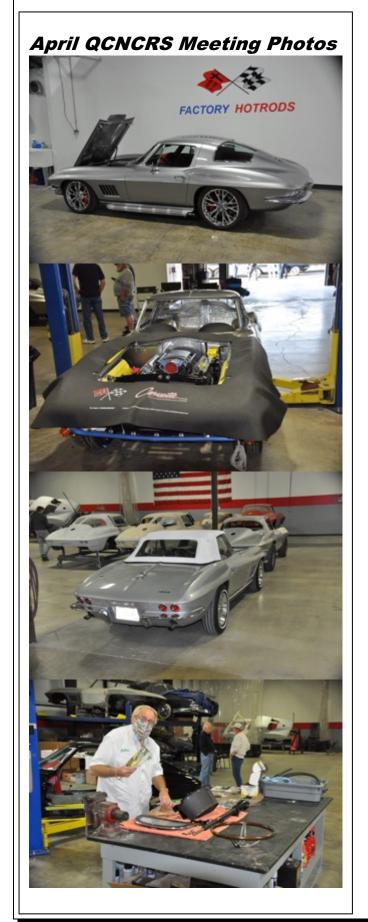

## **April QCNCRS Meeting Photos**

# April QCNCRS Meeting Minutes ..... Tom Smith

Minutes: Tom Smith, Secretary

Tom JAMES OPENED THE MEETING.
TOM THANKED NOEL GRAY FOR HAVING US, AT OUR SECOND MEETING OF THE YEAR

Tom James then introduced Noel Grace and he took the floor. Noel invited everyone to his monthly men's night out on the 29<sup>th</sup> of April. They have corn hole tournaments, talk about cars, and may even do some counseling. Noel explained that he has been in the car business for many years. He has done drag racing and built some chassis for those cars. He explained that the cars in the shop were sold, clients were coming to pick them up, and drop others off. Noel thanked everyone for coming, and then gave a tour of the shop.