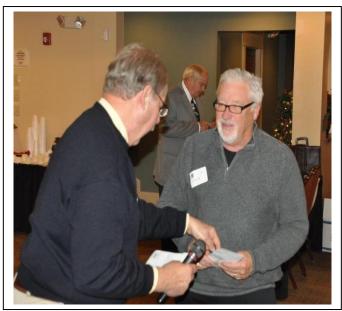

#### **QCNCRS Christmas (Cont.)**

The picture above is Jeff Lauch presenting Dale Maris with a very special award that commemorates a fun activity they participated in together. It is the MFPWS (Mechanical Fuel Pump Wrestling Society) award. The truth is, Jeff was very, very impressed when he discovered the true nature of the selfless help QCNCRS give to each other. Dale also helped Jeff with his leaking Holley carburetor.