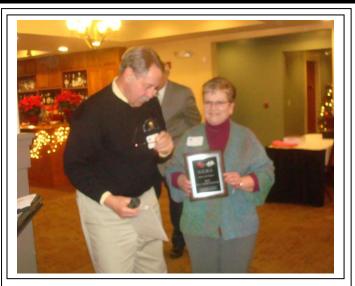

#### **QCNCRS Christmas (Cont.)**

The picture above is Jeff Lauch presenting Dale Maris with a very special award that commemorates a fun activity they participated in together. It is the MFPWS (Mechanical Fuel Pump Wrestling Society) award. The truth is, Jeff was very, very impressed when he discovered the true nature of the selfless help QCNCRS give to each other. Dale also helped Jeff with his leaking Holley carburetor.