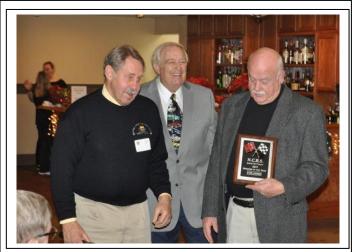

#### **QCNCRS Christmas (Cont.)**

The picture above is Jeff Lauch presenting Dale Maris with a very special award that commemorates a fun activity they participated in together. It is the MFPWS (Mechanical Fuel Pump Wrestling Society) award. The truth is, Jeff was very, very impressed when he discovered the true nature of the selfless help QCNCRS give to each other. Dale also helped Jeff with his leaking Holley carburetor.