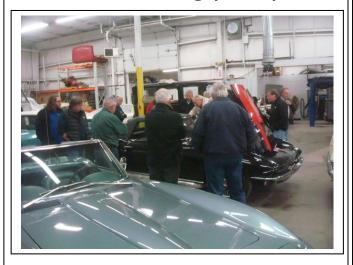

## Chairman's Message

..... Tom James

Winter has arrived to the Queen City. I hope everyone had a safe Thanksgiving with family and friends.

Our last meeting in November was held at Antique Auto in Elsmere, Kentucky. Dan Bosch, the new owner, had his wife Denise welcome our group to a newly renovated facility. Dan has made a new meeting area with comfortable seating and great lighting. There were a number of rare cars in various stages of restoration, from minor touchup to complete frame off, and the work was impressive. If any members need work on their cars, see Dan and his staff. I am sure you will be happy with the outcome.

# **November QCNCRS Meeting Antique Auto**

..... Joe Eyl, Gerry Hilbert

# November Meeting (Cont.)