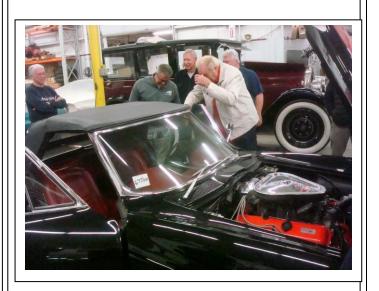

## Chairman's Message

..... Tom James

Winter has arrived to the Queen City. I hope everyone had a safe Thanksgiving with family and friends.

Our last meeting in November was held at Antique Auto in Elsmere, Kentucky. Dan Bosch, the new owner, had his wife Denise welcome our group to a newly renovated facility. Dan has made a new meeting area with comfortable seating and great lighting. There were a number of rare cars in various stages of restoration, from minor touchup to complete frame off, and the work was impressive. If any members need work on their cars, see Dan and his staff. I am sure you will be happy with the outcome.

# **November QCNCRS Meeting Antique Auto**

..... Joe Eyl, Gerry Hilbert

# November Meeting (Cont.)